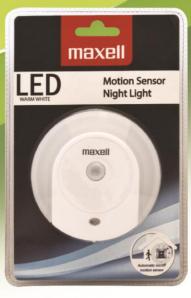

## **Night Lights**

Maxell are pleased to announce the arrival of the new **NIGHT LIGHT** series, comprising of 3 high quality, warm white, plug-in lights.

Each night light has its own unique feature, and has a 2 pin plug suitable for continental Europe. The warm white glow of the Bear acts as a child friendly sleeping aid, for a peaceful, comforting night. The Motion Sensor night light that turns on when triggered, with an automatic on/off function, ensures a safe night. Lastly, Maxell's USB Output Charger night light, is a dual purpose night light, featuring one 2.1A USB port, ideal for charging a device whilst the automatic night light sensor is still in use. The new Night Lights all feature an auto function, which turns on when dark.