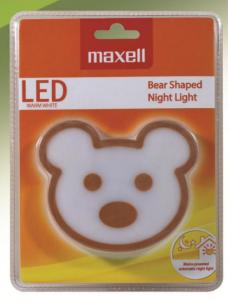

## **Night Lights**

Maxell are pleased to announce the arrival of the new **NIGHT LIGHT** series, comprising of 3 high quality, warm white, plug-in lights.

Each night light has its own unique feature, and has a 2 pin plug suitable for continental Europe. The warm white glow of the Bear acts as a child friendly sleeping aid, for a peaceful, comforting night. The Motion Sensor night light that turns on when triggered, with an automatic on/off function, ensures a safe night. Lastly, Maxell's USB Output Charger night light, is a dual purpose night light, featuring one 2.1A USB port, ideal for charging a device whilst the automatic night light sensor is still in use. The new Night Lights all feature an auto function, which turns on when dark.