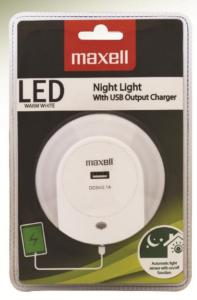

## **Night Lights**

Maxell are pleased to announce the arrival of the new **NIGHT LIGHT** series, comprising of 3 high quality, warm white, plug-in lights.

Each night light has its own unique feature, and has a 2 pin plug suitable for continental Europe. The warm white glow of the Bear acts as a child friendly sleeping aid, for a peaceful, comforting night. The Motion Sensor night light that turns on when triggered, with an automatic on/off function, ensures a safe night. Lastly, Maxell's USB Output Charger night light, is a dual purpose night light, featuring one 2.1A USB port, ideal for charging a device whilst the automatic night light sensor is still in use. The new Night Lights all feature an auto function, which turns on when dark.

|                                | MOTION SENSOR | BEAR          | USB           |
|--------------------------------|---------------|---------------|---------------|
| Item                           | 303765.00.CN  | 303764.00.CN  | 303766.00.CN  |
| Pack                           | 4902580773762 | 4902580772505 | 4902580773793 |
| Inner                          | 4902580773779 | 4902580772512 | 4902580773809 |
| Outer                          | 4902580773786 | 4902580772529 | 4902580773816 |
| Inner                          | 6             | 6             | 6             |
| Outer                          | 36            | 36            | 36            |
| Pallet                         | 864           | 360           | 864           |
| AVAILABLE EARLY SEPTEMBER 2016 |               |               |               |